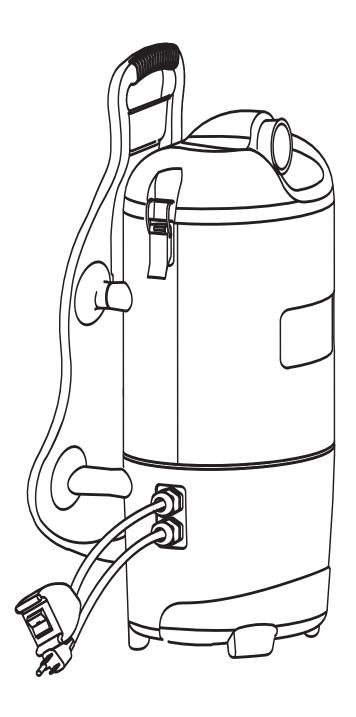

# **Backpack Vacuum**

- **1.** The vacuum hose is fitted into the cuff in the lid. It should not be necessary to remove the hose in normal operation.
- 2. Place the Backpack vacuum on your back, adjust the shoulder straps until you feel comfortable and then tighten the waist belt. The Backpack vacuum is designed to ride higher on your back for maximum comfort.
- 3. Plug the cord into a 110 volt, grounded outlet. Always unwind the cord completely before vacuuming. It is important to maintain the power cord in good condition. This unit ships with a 50' 16AWG x 3 conductor SJT extension cord. Always use a 16x3 SJT extension cord when operation this unit. Use care when pulling the cord around sharp edges and through doorways